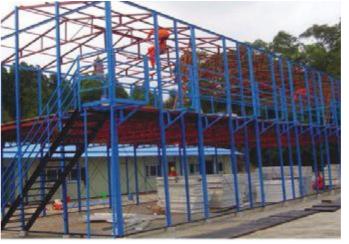

### K-MOBILE HOUSE STANDARD SPECIFICATIONS

K-型活动板房标准规格

3 of 6 | Quality you can rely on Quality you can rely on | 4 of 6

### **K-MOBILE HOUSE**

K-型活动板房

#### Office

办公室

| STANDARD SPECIFICATIONS |                                 |
|-------------------------|---------------------------------|
| Structural              | Steel Structure 1.5mm thick     |
| Walls & Roof            | 50mm External and 50mm Internal |
| Wall & Roof Colour      | Off-white and Sky Blue          |
| Windows                 | PVC Sliding Window              |
| Door                    | Steel Frame with Sandwich Panel |
| Ceiling                 | 8mm PVC Plaster Board           |

#### Dormitory

宿舍

| STANDARD SPECIFICATIONS |                                         |
|-------------------------|-----------------------------------------|
| Structural              | Steel Structure 1.8mm thick             |
| Walls & Roof            | 50mm External and 50mm Internal         |
| Wall & Roof Colour      | Off-white and Sky Blue                  |
| Windows                 | PVC Sliding Window                      |
| Door                    | Steel Frame with Sandwich Panel         |
| Ceiling                 | 8mm PVC Plaster Board                   |
| 1st Floor               | 15mm Plywood<br>(Imposed load 150kg/m²) |