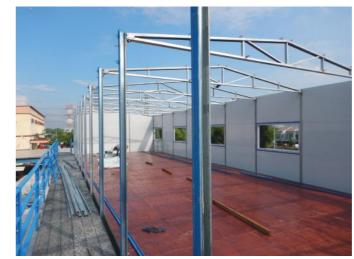

#### Office

办公室

| STANDARD SPECIFICATIONS |                                 |
|-------------------------|---------------------------------|
| Structural              | Steel Structure 1.5mm thick     |
| Walls & Roof            | 50mm External and 50mm Internal |
| Wall & Roof Colour      | Off-white and Sky Blue          |
| Windows                 | PVC Sliding Window              |
| Door                    | Steel Frame with Sandwich Panel |
| Ceiling                 | 8mm PVC Plaster Board           |

#### Dormitory

宿舍

| STANDARD SPECIFICATIONS |                                         |
|-------------------------|-----------------------------------------|
| Structural              | Steel Structure 1.8mm thick             |
| Walls & Roof            | 50mm External and 50mm Internal         |
| Wall & Roof Colour      | Off-white and Sky Blue                  |
| Windows                 | PVC Sliding Window                      |
| Door                    | Steel Frame with Sandwich Panel         |
| Ceiling                 | 8mm PVC Plaster Board                   |
| 1st Floor               | 15mm Plywood<br>(Imposed load 150kg/m²) |