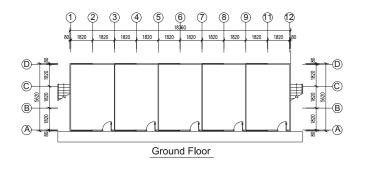

### K-MOBILE HOUSE STANDARD SPECIFICATIONS

K-型活动板房标准规格

3 of 6 | Quality you can rely on Quality you can rely on | 4 of 6

#### Dormitory

宿舍

| STANDARD SPECIFICATIONS |                                         |
|-------------------------|-----------------------------------------|
| Structural              | Steel Structure 1.8mm thick             |
| Walls & Roof            | 50mm External and 50mm Internal         |
| Wall & Roof Colour      | Off-white and Sky Blue                  |
| Windows                 | PVC Sliding Window                      |
| Door                    | Steel Frame with Sandwich Panel         |
| Ceiling                 | 8mm PVC Plaster Board                   |
| 1st Floor               | 15mm Plywood<br>(Imposed load 150kg/m²) |