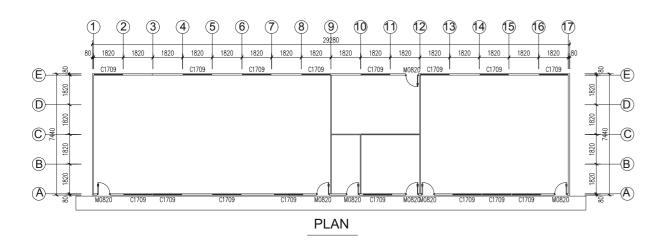

### K-MOBILE HOUSE STANDARD SPECIFICATIONS

K-型活动板房标准规格

3 of 6 | Quality you can rely on Quality you can rely on | 4 of 6

#### Office

办公室

| STANDARD SPECIFICATIONS |                                 |
|-------------------------|---------------------------------|
| Structural              | Steel Structure 1.5mm thick     |
| Walls & Roof            | 50mm External and 50mm Internal |
| Wall & Roof Colour      | Off-white and Sky Blue          |
| Windows                 | PVC Sliding Window              |
| Door                    | Steel Frame with Sandwich Panel |
| Ceiling                 | 8mm PVC Plaster Board           |