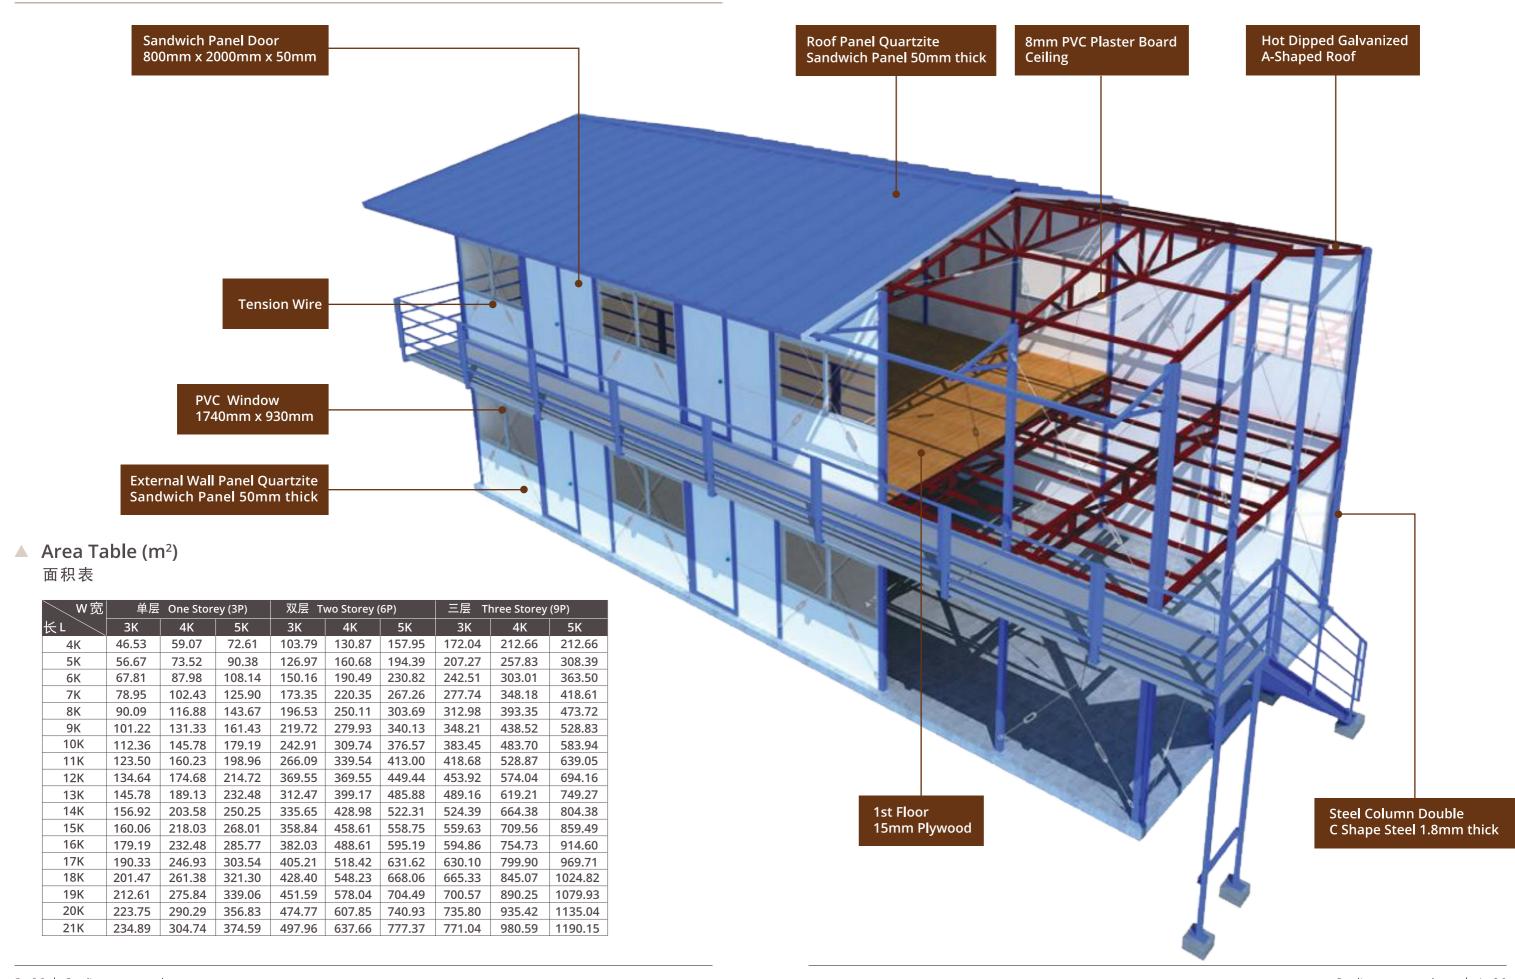

#### Office

办公室

| STANDARD SPECIFICATIONS |                                 |
|-------------------------|---------------------------------|
| Structural              | Steel Structure 1.5mm thick     |
| Walls & Roof            | 50mm External and 50mm Internal |
| Wall & Roof Colour      | Off-white and Sky Blue          |
| Windows                 | PVC Sliding Window              |
| Door                    | Steel Frame with Sandwich Panel |
| Ceiling                 | 8mm PVC Plaster Board           |

#### Dormitory

宿舍

| STANDARD SPECIFICATIONS |                                         |
|-------------------------|-----------------------------------------|
| Structural              | Steel Structure 1.8mm thick             |
| Walls & Roof            | 50mm External and 50mm Internal         |
| Wall & Roof Colour      | Off-white and Sky Blue                  |
| Windows                 | PVC Sliding Window                      |
| Door                    | Steel Frame with Sandwich Panel         |
| Ceiling                 | 8mm PVC Plaster Board                   |
| 1st Floor               | 15mm Plywood<br>(Imposed load 150kg/m²) |

#### ▲ Hall 大厅

ISOMETRIC VIEW

**CROSS SECTION VIEW** 

TYPICAL PLAN FURNITURE VIEW