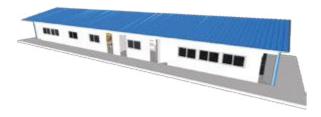

#### Office

办公室

| STANDARD SPECIFICATIONS |                                 |
|-------------------------|---------------------------------|
| Structural              | Steel Structure 1.5mm thick     |
| Walls & Roof            | 50mm External and 50mm Internal |
| Wall & Roof Colour      | Off-white and Sky Blue          |
| Windows                 | PVC Sliding Window              |
| Door                    | Steel Frame with Sandwich Panel |
| Ceiling                 | 8mm PVC Plaster Board           |