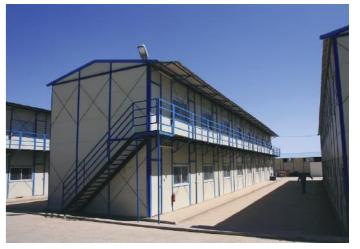

# **K-MOBILE HOUSE**

# K-型活动板房

**An Ideal Solution** for temporary building facilities such as construction site office, worker living quarter, store house, retail stall & etc.

✓ Light Weight Material ✓ Fast & Modular Construction ✓ Affordale & Reusable

适用于临時用途建筑如建筑工地办公室,员工宿舍,储存室,销售铺位等等。

✓ 轻便简易, 搭建快捷 ✓ 模块化设计, 可更动使用 ✓ 经济效益高, 可重复使用

### **K-MOBILE HOUSE**

K-型活动板房

#### Dormitory

宿舍

| STANDARD SPECIFICATIONS |                                         |
|-------------------------|-----------------------------------------|
| Structural              | Steel Structure 1.8mm thick             |
| Walls & Roof            | 50mm External and 50mm Internal         |
| Wall & Roof Colour      | Off-white and Sky Blue                  |
| Windows                 | PVC Sliding Window                      |
| Door                    | Steel Frame with Sandwich Panel         |
| Ceiling                 | 8mm PVC Plaster Board                   |
| 1st Floor               | 15mm Plywood<br>(Imposed load 150kg/m²) |