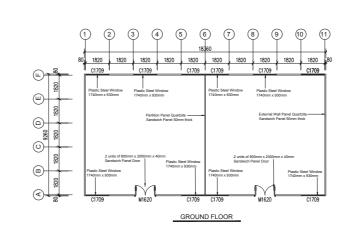

### K-MOBILE HOUSE STANDARD SPECIFICATIONS

K-型活动板房标准规格

3 of 6 | Quality you can rely on Quality you can rely on | 4 of 6

### **K-MOBILE HOUSE**

K-型活动板房

#### Office

办公室

| STANDARD SPECIFICATIONS |                                 |
|-------------------------|---------------------------------|
| Structural              | Steel Structure 1.5mm thick     |
| Walls & Roof            | 50mm External and 50mm Internal |
| Wall & Roof Colour      | Off-white and Sky Blue          |
| Windows                 | PVC Sliding Window              |
| Door                    | Steel Frame with Sandwich Panel |
| Ceiling                 | 8mm PVC Plaster Board           |