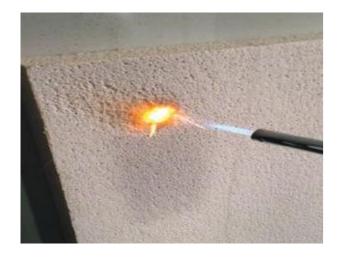

#### Physical Property of Quartzite Board

#### 硅岩板特性

Good Fire Retardant Class 0 : Fire insulated inorganic material (silica oxygen, sulphur, magnesium, etc.)

Life Span of Usage : 8 - 10 years

Repeatable & Reusable : 2 - 3 times (3 different sites)