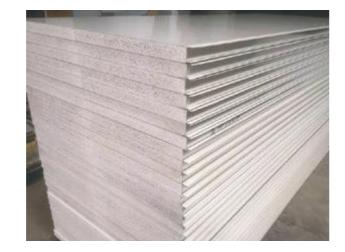

#### Physical Property of Quartzite Board

#### 硅岩板特性

Good Fire Retardant Class 0 : Fire insulated inorganic material (silica oxygen, sulphur, magnesium, etc.)

Life Span of Usage : 8 - 10 years

Repeatable & Reusable : 2 - 3 times (3 different sites)

#### ▲ Quartzite Board 硅岩板