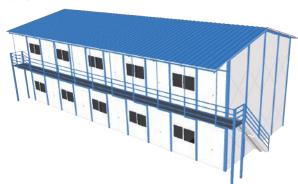

#### Dormitory

宿舍

| STANDARD SPECIFICATIONS |                                         |
|-------------------------|-----------------------------------------|
| Structural              | Steel Structure 1.8mm thick             |
| Walls & Roof            | 50mm External and 50mm Internal         |
| Wall & Roof Colour      | Off-white and Sky Blue                  |
| Windows                 | PVC Sliding Window                      |
| Door                    | Steel Frame with Sandwich Panel         |
| Ceiling                 | 8mm PVC Plaster Board                   |
| 1st Floor               | 15mm Plywood<br>(Imposed load 150kg/m²) |